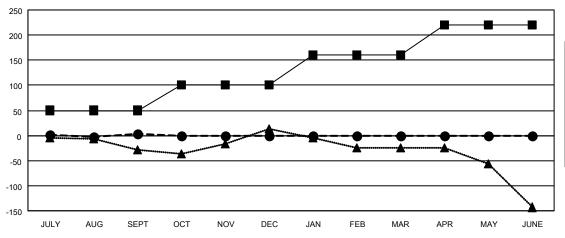

## GOALS AND ACTUAL MEMBERS CUMULATIVE

| l- | MEMBER | GROWTH | NET | GOAL |
|----|--------|--------|-----|------|
|    |        |        |     |      |

- MEMBER GROWTH ACTUAL

▲ - LAST YEAR MEMBERSHIP ACTUAL

| l | Members               |        |            |               |                       |  |  |
|---|-----------------------|--------|------------|---------------|-----------------------|--|--|
|   | RESULTS FOR 2021-2022 |        |            |               |                       |  |  |
| l | QUARTER               | MEMBER | GROWTH NET | MEMBER GROWTH | I DROPPED             |  |  |
| l | G <sub>(</sub>        |        | GOAL       | ACTUAL        | MEMBERS ACTUAL        |  |  |
| l |                       |        |            |               | (including transfers) |  |  |
| l | JULY/AUG/SE           | EPT    | 50         | 65            | 50                    |  |  |
| l | OCT/NOV/DEC           |        | 50         | 0             | 0                     |  |  |
| l | JAN/FEB/MAR           |        | 60         | 0             | 0                     |  |  |
| ١ | APR/MAY/JUNE          |        | 60         | 0             | 0                     |  |  |
|   |                       |        |            |               |                       |  |  |