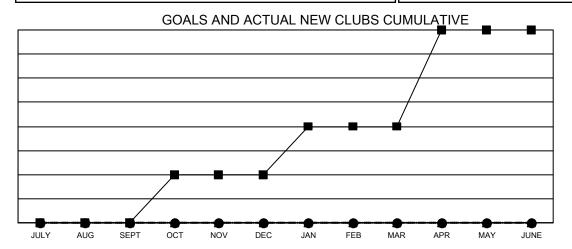

■- CURRENT YEAR GOALS FOR NEW CLUBS

- ■ - CURRENT YEAR ACTUAL NEW CLUBS

▲ - LAST YEAR ACTUAL NEW CLUBS

## GAT MONTHLY MEMBERSHIP PROGRESS REPORT

Results as of: 9/30/2021

Multiple District 410

**LOCATION: REP OF SOUTH AFRICA** 

| Clubs                 |               |           |               |  |  |
|-----------------------|---------------|-----------|---------------|--|--|
| RESULTS FOR 2021-2022 |               |           |               |  |  |
| QUARTER               | NEW CLUB GOAL | NEW CLUBS | DROPPED CLUBS |  |  |
| JULY/AUG/SEPT         | 0             | 0         | 4             |  |  |
| OCT/NOV/DEC           | 1             | 0         | 0             |  |  |
| JAN/FEB/MAR           | 1             | 0         | 0             |  |  |
| APR/MAY/JUNE          | 2             | 0         | 0             |  |  |